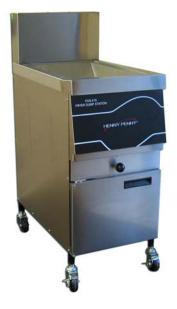

# Fryer dump station For Evolution Elite™ open fryers

MODEL FDS-210

#### **General Information**

Henny Penny portable fryer dump stations help improve frying production, save on counter space, and offer flexibility of use and location.

The FDS-210 is designed with the same dimensions and profile as Henny Penny Evolution Elite open fryers and can be attached to the fryer. Product is dumped directly from • Concealed drain pan. fryer into dump station. Excess cooking oil from product drains into concealed drip pan.

### Standard features

- Top quality stainless steel construction.
- Perforated stainless steel insert sloped for scooping French fries or other small fried items.
- Convenient above-floor storage for additional JIB.
- 4 swivel casters, 2 locking.
- · Optional heating lamp.

Fryer dump station model FDS-210