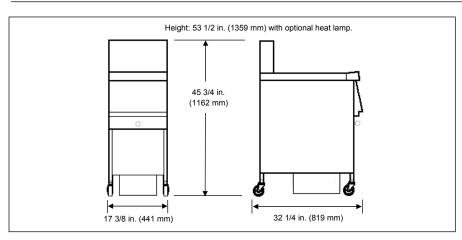

#### **Dimensions**

Height: 45 3/4 in. (1162 mm) Width: 17 3/8 in. (441 mm) Depth: 32 1/4 in. (819 mm)

Clearances: